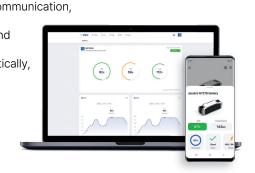

#### **BMS**

Combining the SOC and SOH measurement algorithm with AI, it optimizes the battery performance, predicts battery life, and prevents battery-related accidents.

| Using 5G and Bluetooth co<br>it monitors the state of<br>the batteries in real time an<br>diagnoses and evaluates<br>their performance automat<br>preventing battery-related<br>accidents. |
|--------------------------------------------------------------------------------------------------------------------------------------------------------------------------------------------|
|                                                                                                                                                                                            |

**Monitoring System** 

| N-series  |        |        |        |        |  |  |  |  |
|-----------|--------|--------|--------|--------|--|--|--|--|
| Model     | N48156 | N48312 | N72078 | N72156 |  |  |  |  |
| Voltage   | 48V    | 48V    | 72V    | 72V    |  |  |  |  |
| Kilowatts | 8kWh   | 16kWh  | 6kWh   | 12kWh  |  |  |  |  |
| Amperage  | 156Amp | 312Amp | 78Amp  | 156Amp |  |  |  |  |