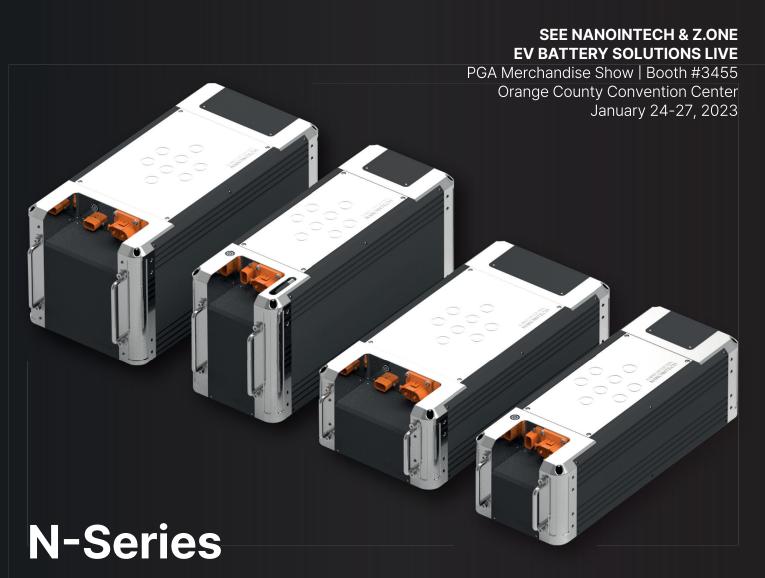

**Monitoring System** 

| N-series  |        |        |        |        |  |  |  |  |
|-----------|--------|--------|--------|--------|--|--|--|--|
| Model     | N48156 | N48312 | N72078 | N72156 |  |  |  |  |
| Voltage   | 48V    | 48V    | 72V    | 72V    |  |  |  |  |
| Kilowatts | 8kWh   | 16kWh  | 6kWh   | 12kWh  |  |  |  |  |
| Amperage  | 156Amp | 312Amp | 78Amp  | 156Amp |  |  |  |  |