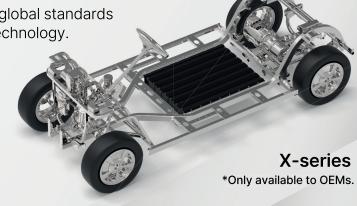

| X-series  |        |        |        |        |        |  |  |  |
|-----------|--------|--------|--------|--------|--------|--|--|--|
| Model     | X48156 | X48312 | X48468 | X72156 | X72312 |  |  |  |
| Voltage   | 48V    | 48V    | 48V    | 72V    | 72V    |  |  |  |
| Kilowatts | 8kWh   | 16kWh  | 24kWh  | 12kWh  | 24kWh  |  |  |  |
| Amperage  | 156Amp | 312Amp | 468Amp | 156Amp | 312Amp |  |  |  |