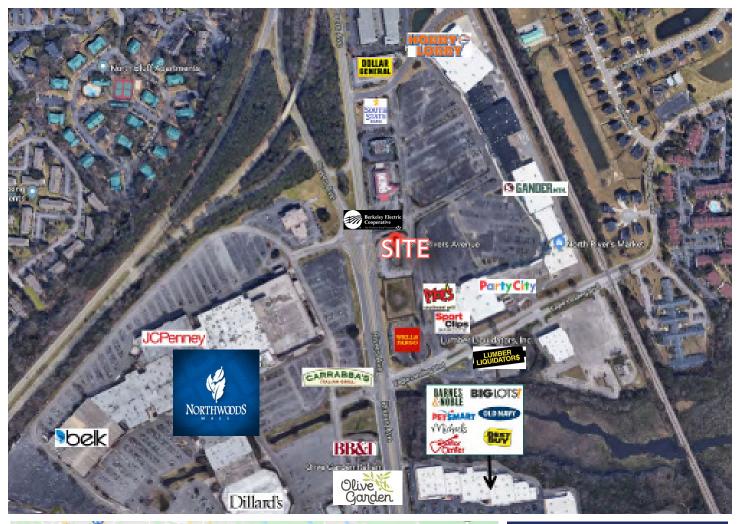

# SITE PLAN

CBC ATLANTIC - 3506 W. MONTAGUE AVENUE, STE. 200 NORTH CHARLESTON, SC 29418 - CBCATLANTIC.COM

SITE PLAN 3

7818 RIVERS AVENUE | NORTH CHARLESTON, SC 29406

#### **PROPERTY OVERVIEW**

CBC is pleased to present this 10,000 ft center preleasing now! This property is located on an outparcel in front of The Promenade at Northwoods center on bustling Rivers Ave across from Northwoods Mall at a lighted intersection. This is one of the busiest Retail corridors in Charleston with notable businesses nearby that include Wild Wing Cafe, Outback Steakhouse, and Olive Garden to name a few. High traffic counts and incredible visibility and access make this a premier site for any retailer.