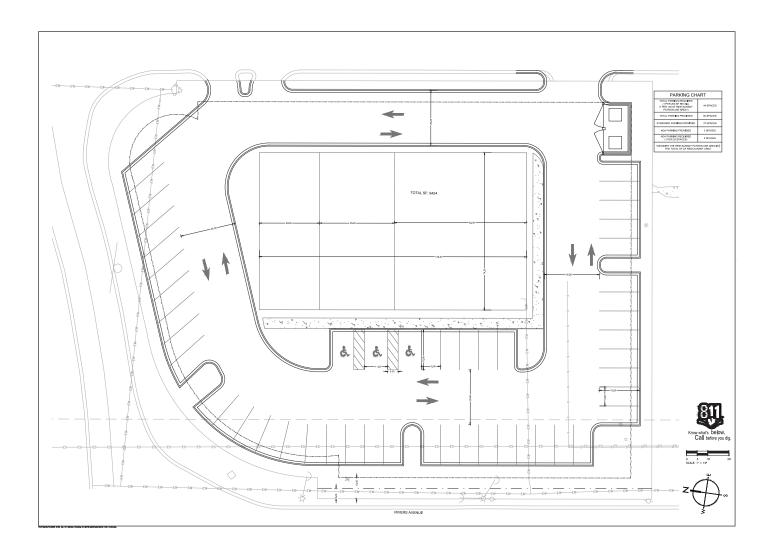

# SITE PLAN

CBC ATLANTIC - 3506 W. MONTAGUE AVENUE, STE. 200 NORTH CHARLESTON, SC 29418 - CBCATLANTIC.COM

SITE PLAN 3

7818 RIVERS AVENUE | NORTH CHARLESTON, SC 29406