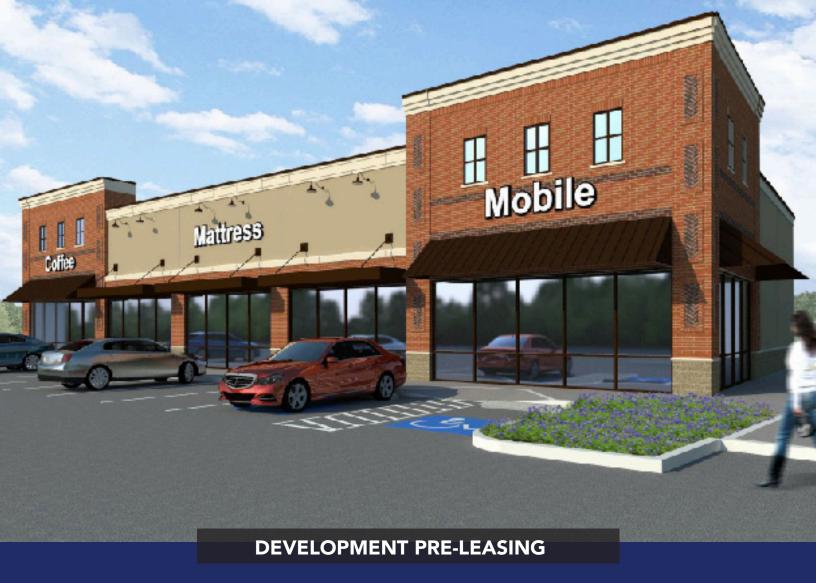

#### PROPERTY OVERVIEW

#### PROPERTY HIGHLIGHTS

**FOR LEASE:** \$40 PSF NNN

**AVAILABLE SF:** 10,000 SF

**PROPERTY TYPE:** Redevelopment

**COUNTY:** North Charleston

**TAX ID:** 484-00-00-108

**TRAFFIC COUNT:** 39,600 VPD

#### **PROPERTY OVERVIEW**

CBC is pleased to present this 10,000 ft center preleasing now! This property is located on an outparcel in front of The Promenade at Northwoods center on bustling Rivers Ave across from Northwoods Mall at a lighted intersection. This is one of the busiest Retail corridors in Charleston with notable businesses nearby that include Wild Wing Cafe, Outback Steakhouse, and Olive Garden to name a few. High traffic counts and incredible visibility and access make this a premier site for any retailer.