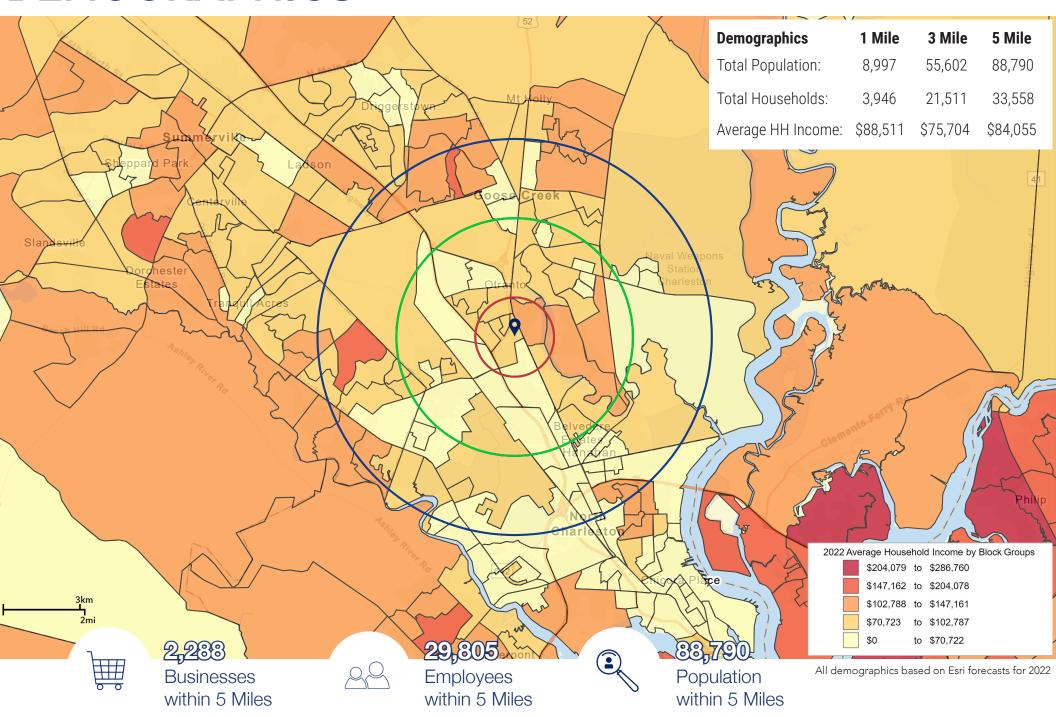

| DEMOGRAPHICS   | 3 Mile   | 5 Mile   | 10 Mile  |
|----------------|----------|----------|----------|
| POPULATION     | 7,724    | 53,207   | 122,204  |
| HOUSEHOLDS     | 4,058    | 23,660   | 51,991   |
| AVG. HH INCOME | \$59,623 | \$60,513 | \$62,790 |

# **DEMOGRAPHICS**

**BRENT CASE, CCIM** *Broker* 

843-744-9877 (O) 843-725-6255 (D)

bcase@cbcatlantic.com

**ZACH WADE** 

Broker 843-744-9877 (O) 757-651-0734 (D) zwade@cbcatlantic.com

The information contained herein should be considered confidential and remains the sole property of Coldwell Banker Commercial Atlantic at all times. Although every effort has been made to ensure accuracy, no libability will be accepted for any errors or omissions. Disclosure of any information contained herein is prohibited except with the express written permission of Coldwell Banker Commercial Atlantic.