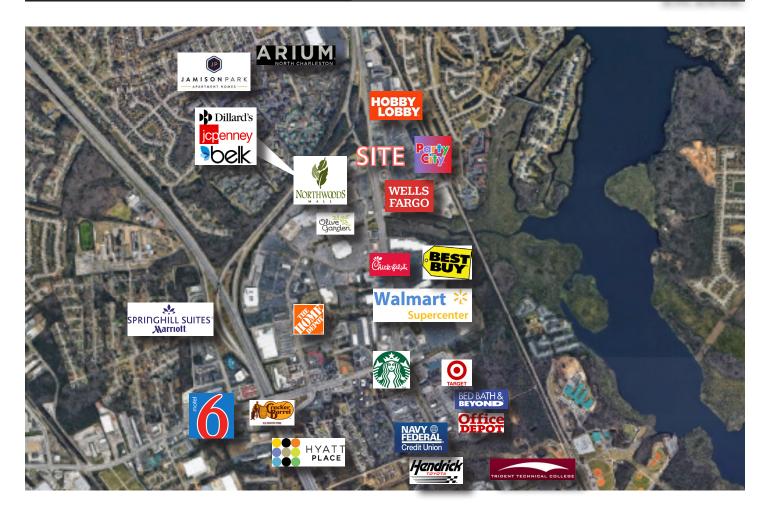

# MACRO MAP

CBC ATLANTIC - 3506 W. MONTAGUE AVENUE, STE. 200 NORTH CHARLESTON, SC 29418 - CBCATLANTIC.COM