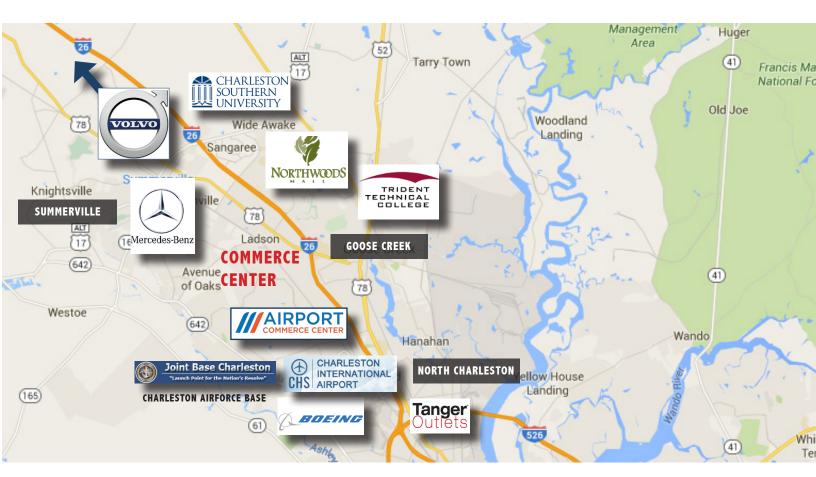

ed in high traffic area (40,000 VPD) adjacent to Palmetto Commerce Parkway. Access to traffic light. The 42,000-square-foot Walmart Neighborhood Market facility includes a grocery department, clothing section, and drive thru pharmacy.

#### **DIRECTIONS**

Take I-26 W to US-78 W. Follow Ladson Rd/State Rd to Crescent Way. Land is across the street from Kangaroo Express Gas Station.

| Demographics             | 1-mi.    | 3-mi.    | 5-mi.    |
|--------------------------|----------|----------|----------|
| <b>Total Population</b>  | 6,685    | 52,660   | 153,731  |
| Average Household Income | \$65,416 | \$63,074 | \$65,640 |
| Median Household Income  | \$53,741 | \$51,740 | \$53,330 |

# **COMMERCE CENTER**







# **DEMOGRAPHICS**





## **COMMERCE CENTER**

### **LOCATION MAP**