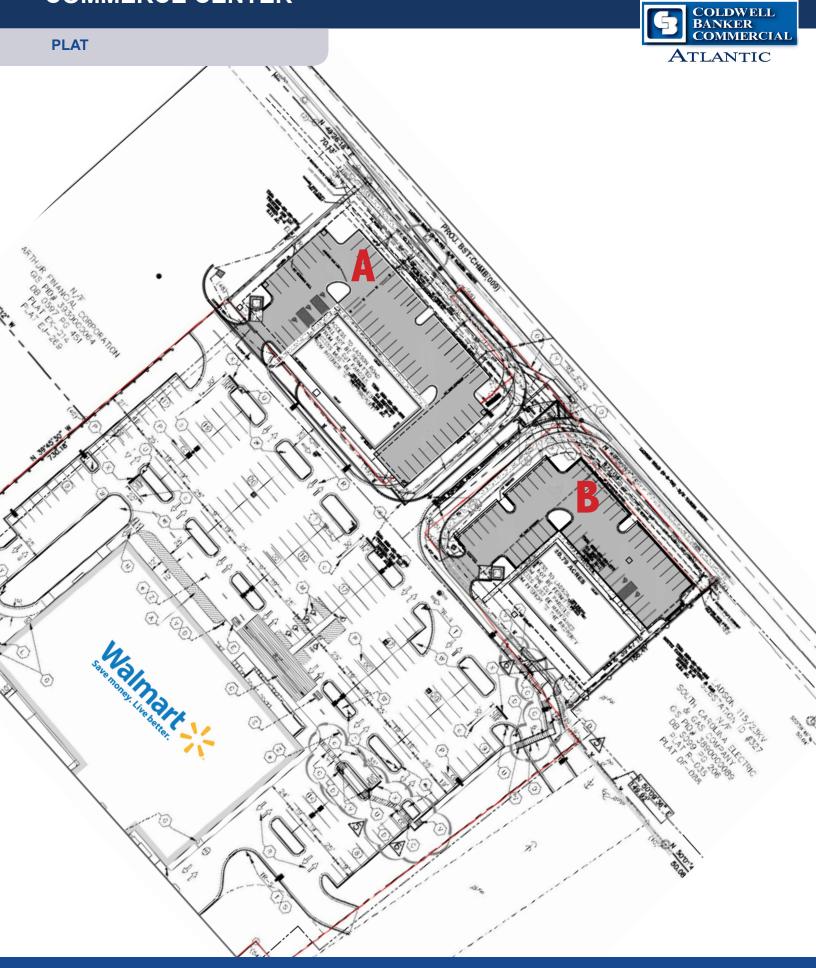

#### **DESCRIPTION**

Now Available. Out parcel A and B available in front of new Walmart Neighborhood Market on Ladson Road. Two 0.79 AC vacant lots available for ground lease or build to suit. Ideal for retail, bank, restaurant, office and other uses. Located in high traffic area (40,000 VPD) adjacent to Palmetto Commerce Parkway. Access to traffic light. The 42,000-square-foot Walmart Neighborhood Market facility includes a grocery department, clothing section, and drive thru pharmacy.

### **LOCATION MAP**