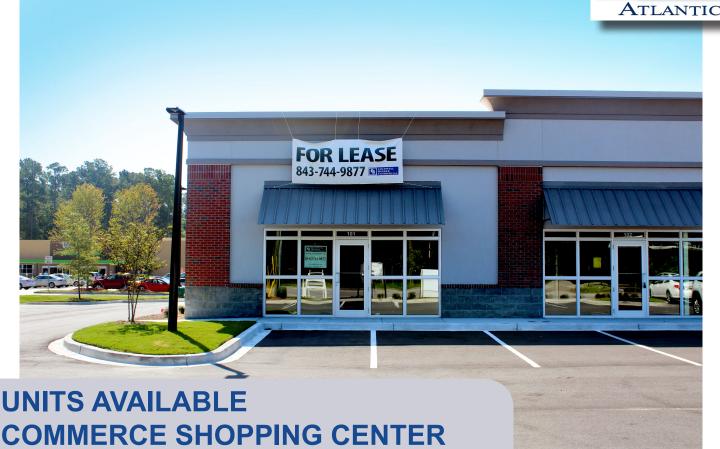

### **COMMERCE CENTER**

3691 Ladson Road North Charleston, SC 29456

**Price:** \$23.00/SF

**Property Type:** Retail/Office Units

**Zoning:** B-2

City: North Charelston

Available SF: 1500 SF

Condition: Vanilla Shell

#### **DESCRIPTION**

Now Available. Out parcel A and B available in front of new Walmart Neighborhood Market on Ladson Road. Two 0.79 AC vacant lots available for ground lease or build to suit. Ideal for retail, bank, restaurant, office and other uses. Located in high traffic area (40,000 VPD) adjacent to Palmetto Commerce Parkway. Access to traffic light. The 42,000-square-foot Walmart Neighborhood Market facility includes a grocery department, clothing section, and drive thru pharmacy.