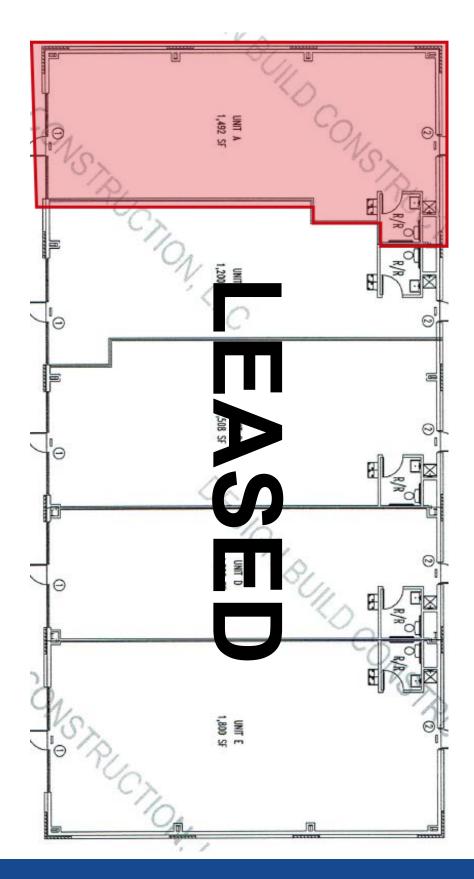

### **COMMERCE CENTER**

3691 Ladson Road North Charleston, SC 29456

**Price:** \$23.00/SF

**Property Type:** Retail/Office Units

**Zoning:** B-2

City: North Charelston

Available SF: 1500 SF

Condition: Vanilla Shell