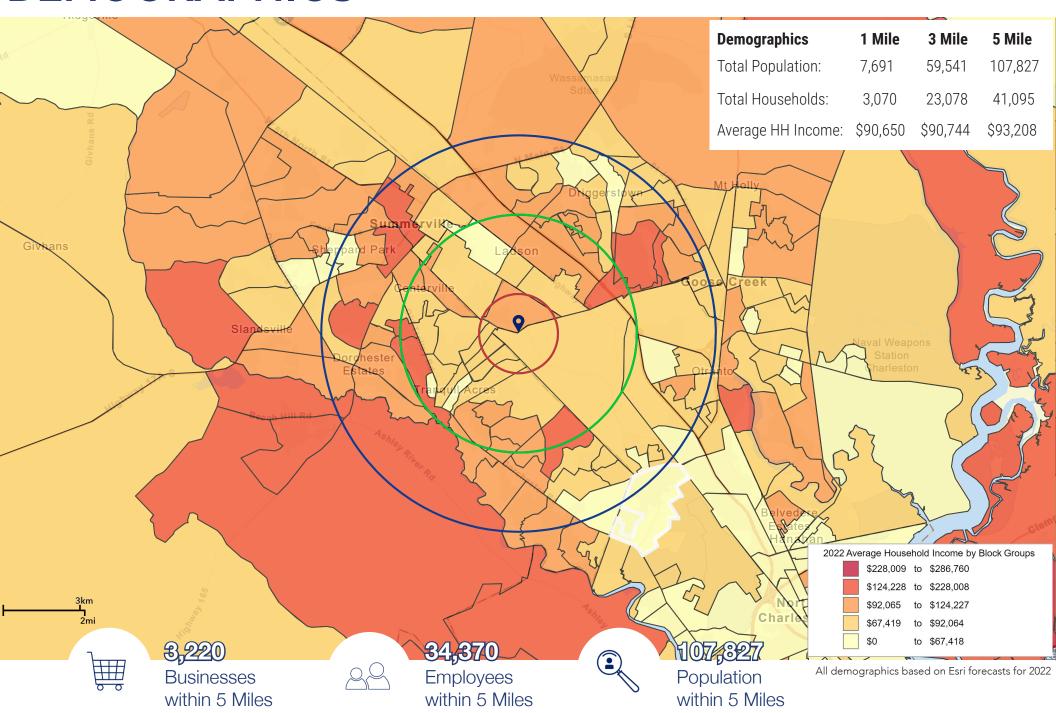

# **DEMOGRAPHICS**

#### **DIRECTIONS**

Take I-26 W to US-78 W. Follow Ladson Rd/State Rd to Crescent Way. Land is across the street from Kangaroo Express Gas Station.

| Demographics             | 1-mi.    | 3-mi.    | 5-mi.    |
|--------------------------|----------|----------|----------|
| <b>Total Population</b>  | 6,685    | 52,660   | 153,731  |
| Average Household Income | \$65,416 | \$63,074 | \$65,640 |
| Median Household Income  | \$53,741 | \$51,740 | \$53,330 |