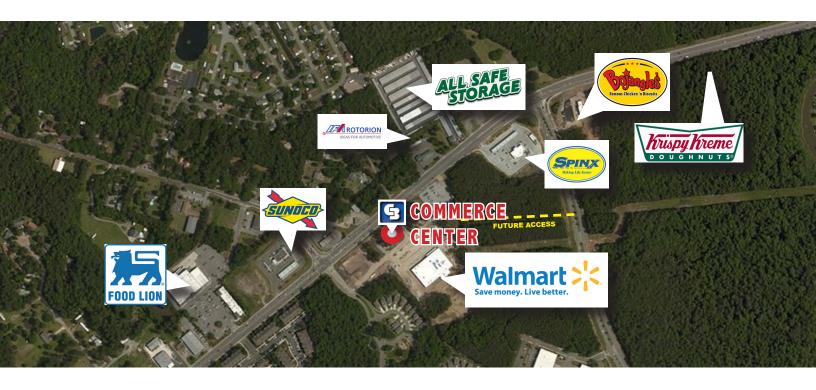

#### **DESCRIPTION**

Now Available. Out parcel A and B available in front of new Walmart Neighborhood Market on Ladson Road. Two 0.79 AC vacant lots available for ground lease or build to suit. Ideal for retail, bank, restaurant, office and other uses. Located in high traffic area (40,000 VPD) adjacent to Palmetto Commerce Parkway. Access to traffic light. The 42,000-square-foot Walmart Neighborhood Market facility includes a grocery department, clothing section, and drive thru pharmacy.

#### **DIRECTIONS**

Take I-26 W to US-78 W. Follow Ladson Rd/State Rd to Crescent Way. Land is across the street from Kangaroo Express Gas Station.

| Demographics             | 1-mi.    | 3-mi.    | 5-mi.    |
|--------------------------|----------|----------|----------|
| <b>Total Population</b>  | 6,685    | 52,660   | 153,731  |
| Average Household Income | \$65,416 | \$63,074 | \$65,640 |
| Median Household Income  | \$53,741 | \$51,740 | \$53,330 |